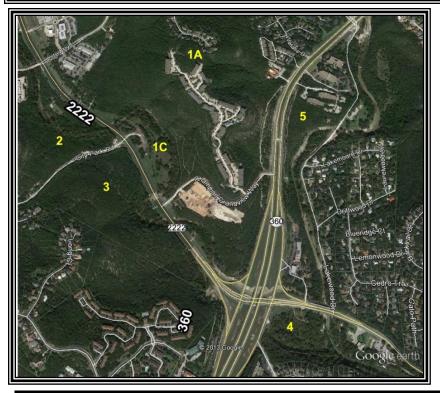

## Champion Tracts FM 2222 at 360 Austin, TX

Location: 2222 at 360 & 2222 at City Park Rd, Austin, TX.

<u>Size</u>: 6 tracts totaling 90 acres gross in sizes shown above.

Entitlements: All tracts subject to settlement agreement (1996), zoning with CO conditions (2000) and Lake Austin Watershed ordinances prior to CWO. Contact broker for details.

## Prices:

1C: Sold

2: Under contract

3: Sold

4: Under contract - ground lease starting at \$221K/yr

5: Call for price

1A: Not priced.

<u>Comments:</u> One of the best locations in all of Austin for office, townhouse, multifamily and retail development. Some of the tracts have floodplain and slopes that affect buildable area.