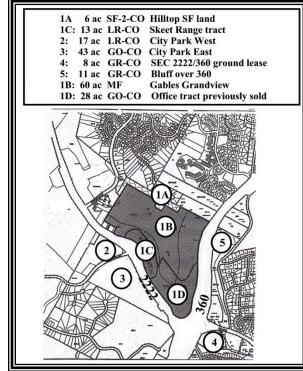

## Champion Tracts FM 2222 at 360 Austin, TX

Location: 2222 at 360 & 2222 at City Park Rd, Austin, TX.

<u>Size</u>: 6 tracts totaling 90 acres gross in sizes shown above.

Entitlements: All tracts subject to settlement agreement (1996), zoning with CO conditions (2000) and Lake Austin Watershed ordinances prior to CWO. Contact broker for details.

## Prices:

1C: Sold

2: Under contract

3: Sold

4: Under contract - ground lease starting at \$221K/yr

5: Call for price

1A: Not priced.

<u>Comments:</u> One of the best locations in all of Austin for office, townhouse, multifamily and retail development. Some of the tracts have floodplain and slopes that affect buildable area.