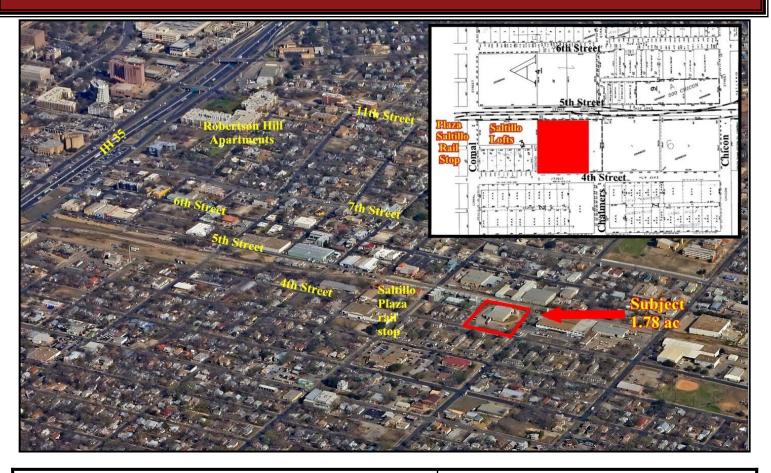

## Saltillo Station Mixed use site: 1.78 ac 4<sup>th</sup> Street near Plaza Saltillo rail stop Austin, TX

Location: Bounded by both 4<sup>th</sup> and 5<sup>th</sup> Streets <sup>1</sup>/<sub>4</sub> block east of Plaza Saltillo and adjacent to Saltillo Lofts.

<u>Size</u>: 1.78 ac.

Entitlements: Zoned TOD Mixed-Use .

Price: \$50/sf.

Site advantages:

- Views of downtown
- Near downtown rent rates (\$1.50/sf+)
- Walking distance to rail stop