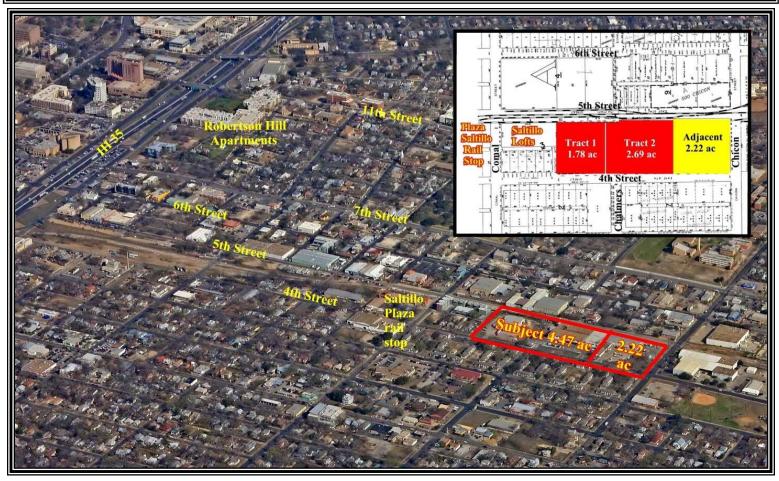

## Saltillo Station MF site: 4.47 ac in 2 tracts Adjacent 2.22 ac also available 4<sup>th</sup> Street near Plaza Saltillo rail stop Austin, TX

<u>Location</u>: Bounded by both 4<sup>th</sup> and 5<sup>th</sup> Streets ½ block east of Plaza Saltillo and adjacent to Saltillo Lofts.

<u>Size</u>: 4.47 ac in 2 tracts (2.69 & 1.78 ac). Adjacent 2.22 ac can be purchased and is listed with a different broker.

Zoning: TOD.

Price: Call for pricing.